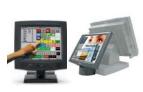

#### **Touch-Screen or Twin-Monitors:**

- Graphic option for food & beverage café-stores! (teaches new technology)
- Display on a 2nd monitor what is sold. High-Tech marketing with slide-show images!