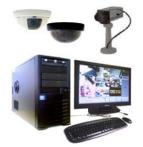

#### **DVR-Camera Security:** (Windows "Talon" or Linux DVR options)

- Train students for in-demand, Security Careers!
- Expert camera planning with a store diagram.
- Affordable, easy-to-install 4, 8, or 16 camera kits!
- Can integrate with POS (view all Sales transactions with text insertion)
- Can view School Store cameras from your classroom or from Internet!