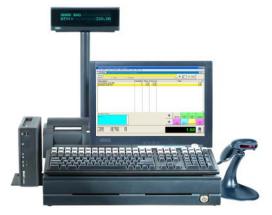

- POSitive (PFW) 4.4, 2009: Great new features over 2003-06 versions!
- Pro-Module: House Charges, Advance-Inventory & Customers features!
- Premier-Module: General Ledger Accounting, Acct. Payable Tacking and more..!
- New, "Positive Retail Manager 2008-09" (SQL): Talks to Quick-Books Accounting!
- Pro-Manage with a Store Network.. Add a 2nd POS Station or a Back Office station.

#### **Touch-Screen or Twin-Monitors:**

- Graphic option for food & beverage café-stores! (teaches new technology)
- Display on a 2nd monitor what is sold. High-Tech marketing with slide-show images!