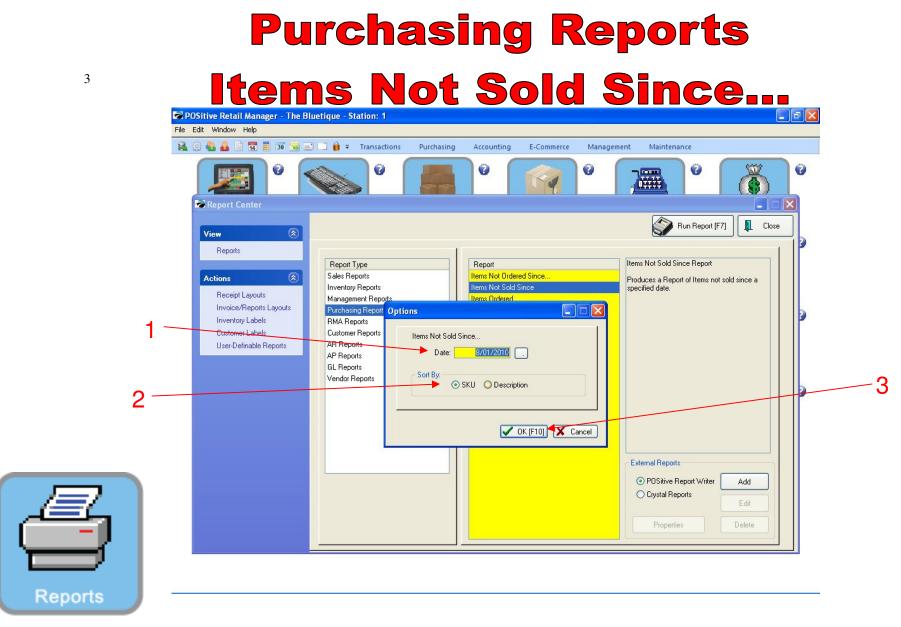

### **REPORT CENTER:**

- 1. Select the Date you want to search from
- 2. Sort by either SKU or Description
- 3. Select OK (F10)

| <b>Iten</b><br>POSitive Retail Manager - The B |                                                                                                                                                                               | ot Se                                                                                                                                                                   | old                                                                                                                                                  | Sinc                                                                | e                                                                                                                                                                                                                                                                                                                                                                                                                                                                                                                                                                                                                                                                                                                                                                                                                                                                                                                                                                                                                                                                                                                                                                                                                                                                                                                                                                                                                                                                                                                                                                                                                                                                                                                                                                                                                                                                                                                                                                                                                                                                                                                              |
|------------------------------------------------|-------------------------------------------------------------------------------------------------------------------------------------------------------------------------------|-------------------------------------------------------------------------------------------------------------------------------------------------------------------------|------------------------------------------------------------------------------------------------------------------------------------------------------|---------------------------------------------------------------------|--------------------------------------------------------------------------------------------------------------------------------------------------------------------------------------------------------------------------------------------------------------------------------------------------------------------------------------------------------------------------------------------------------------------------------------------------------------------------------------------------------------------------------------------------------------------------------------------------------------------------------------------------------------------------------------------------------------------------------------------------------------------------------------------------------------------------------------------------------------------------------------------------------------------------------------------------------------------------------------------------------------------------------------------------------------------------------------------------------------------------------------------------------------------------------------------------------------------------------------------------------------------------------------------------------------------------------------------------------------------------------------------------------------------------------------------------------------------------------------------------------------------------------------------------------------------------------------------------------------------------------------------------------------------------------------------------------------------------------------------------------------------------------------------------------------------------------------------------------------------------------------------------------------------------------------------------------------------------------------------------------------------------------------------------------------------------------------------------------------------------------|
| e Edit Window Help                             |                                                                                                                                                                               |                                                                                                                                                                         |                                                                                                                                                      |                                                                     | -                                                                                                                                                                                                                                                                                                                                                                                                                                                                                                                                                                                                                                                                                                                                                                                                                                                                                                                                                                                                                                                                                                                                                                                                                                                                                                                                                                                                                                                                                                                                                                                                                                                                                                                                                                                                                                                                                                                                                                                                                                                                                                                              |
|                                                | Transactions                                                                                                                                                                  | Purchasing Accounting                                                                                                                                                   | E-Commerce Man                                                                                                                                       | agement Maintenance                                                 | ( the second sec |
| Report Center                                  |                                                                                                                                                                               |                                                                                                                                                                         |                                                                                                                                                      | Run Rep                                                             | ort [F7]                                                                                                                                                                                                                                                                                                                                                                                                                                                                                                                                                                                                                                                                                                                                                                                                                                                                                                                                                                                                                                                                                                                                                                                                                                                                                                                                                                                                                                                                                                                                                                                                                                                                                                                                                                                                                                                                                                                                                                                                                                                                                                                       |
| Reports                                        | Report Type<br>Sales Reports<br>Inventory Reports<br>Management Reports<br>Purchasing Reports<br>Customer Reports<br>AR Reports<br>AP Reports<br>GL Reports<br>Vendor Reports | Items Not Sold 1     Items Dretered     Query Options     Please Select a Query     Select a Previously S     Image: Create a New Query     Image: Do Not Apply a Query | Items Not Ordered Since<br>Items Not Sold Since<br>Items Ordered<br>Usery Options<br>Please Select a Query Option<br>Select a Previously Saved Query |                                                                     | it<br>s not sold since a                                                                                                                                                                                                                                                                                                                                                                                                                                                                                                                                                                                                                                                                                                                                                                                                                                                                                                                                                                                                                                                                                                                                                                                                                                                                                                                                                                                                                                                                                                                                                                                                                                                                                                                                                                                                                                                                                                                                                                                                                                                                                                       |
|                                                |                                                                                                                                                                               |                                                                                                                                                                         |                                                                                                                                                      | External Reports  O POSitive Report Wr  Crystal Reports  Properties | ter Add<br>Edit<br>Delete                                                                                                                                                                                                                                                                                                                                                                                                                                                                                                                                                                                                                                                                                                                                                                                                                                                                                                                                                                                                                                                                                                                                                                                                                                                                                                                                                                                                                                                                                                                                                                                                                                                                                                                                                                                                                                                                                                                                                                                                                                                                                                      |