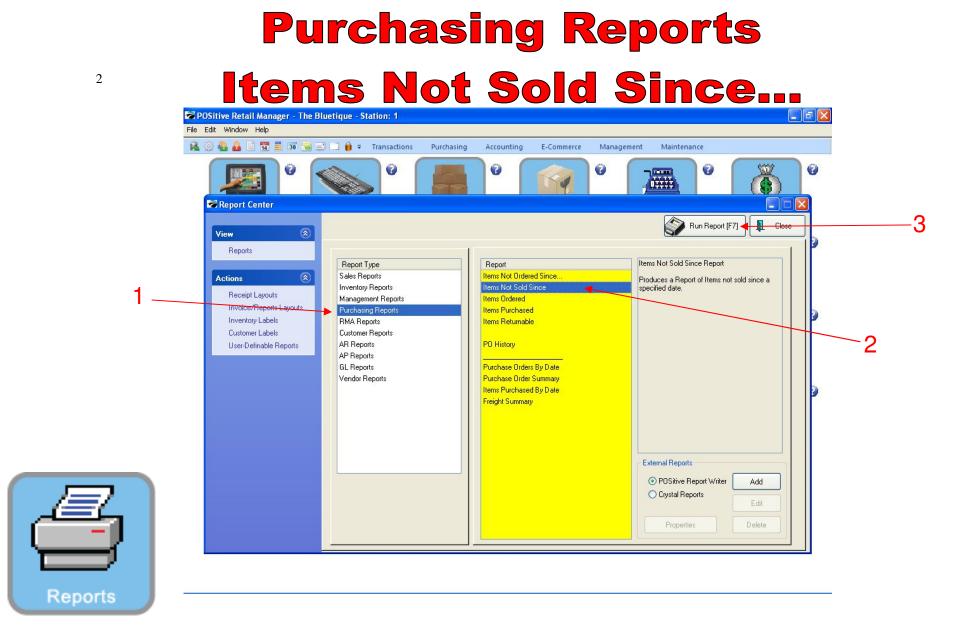

## **REPORT CENTER:**

- 1. Under Report Type, Select Purchasing Reports
- 2. Under Report, Select Items Not Sold Since...
- **3**. Select Run Report (F7)