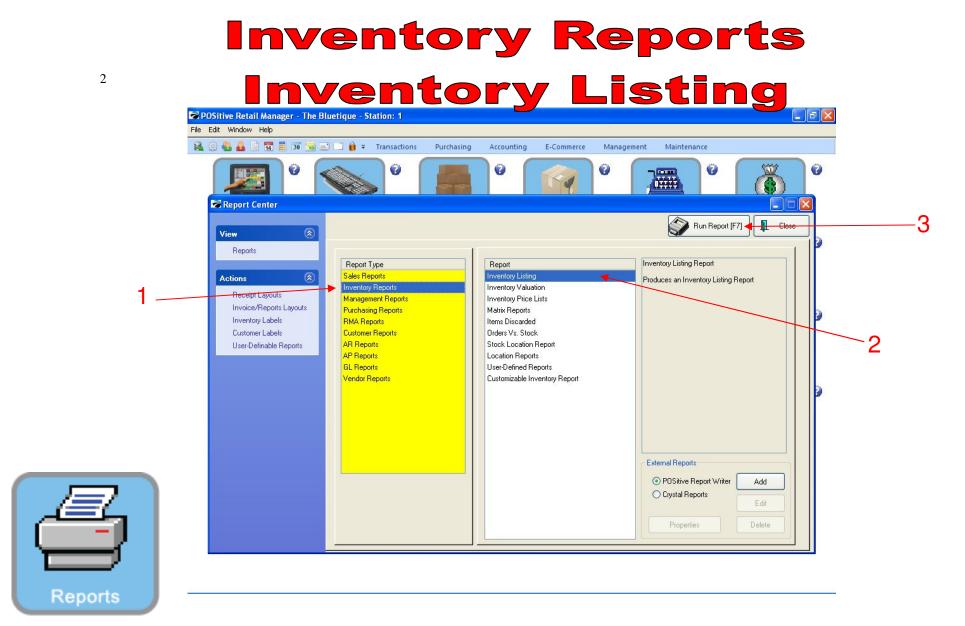

#### **Inventory Reports Inventory** Listing S Invoice: 1990 By: POS Cashier: POS Date: 2/01/2011 Register: 1 - PL: Our Price 🙀 💮 🏭 🚨 📄 📆 🧮 🗊 🛸 🖃 🛄 🍦 🛛 Transactions Purchasing Accounting E-Commerce Management Maintenance 0 0 Ø 0 0 0

IN MANAGER MODE: Go to Reports

1. Select Reports Button

1

Manager Mode

- 1. Under Report Type, Select Inventory Reports
- 2. Under Report, Select Inventory Listing
- 3. Select Run Report (F7)

| 3         |                                                                                                                                                                                                                                                                   | entory Re<br>entory Lis                                                                                                        |                                                                |
|-----------|-------------------------------------------------------------------------------------------------------------------------------------------------------------------------------------------------------------------------------------------------------------------|--------------------------------------------------------------------------------------------------------------------------------|----------------------------------------------------------------|
| File      | Edit Window Help                                                                                                                                                                                                                                                  |                                                                                                                                |                                                                |
| 14        |                                                                                                                                                                                                                                                                   | • Transactions     Purchasing     Accounting     E-Commerce     Manageme       •     •     •     •     •     •                 |                                                                |
|           | View 🛞                                                                                                                                                                                                                                                            | Sort Items Selection                                                                                                           | Run Report (F7)                                                |
| 1 —       | Reports          Actions       Investigation         Receipt Layouts       Investigation         Invoice/Reports Layouts       Mar         Inventory Labels       Customer Labels         User-Definable Reports       AR         User-Definable Reports       GL | ss R<br>entor<br>Nage<br>Sort Order<br>Sort Fields<br>Department<br>Category<br>SKU<br>SKU<br>SKU<br>Description<br>Rep<br>Rep | ntory Listing Report<br>uces an Inventory Listing Report       |
|           |                                                                                                                                                                                                                                                                   | Define your Sort Order and options above. Click "OK" to process your report.                                                   | ernal Reports  POSitive Report Writer Add Crystal Reports Edit |
| Reports - |                                                                                                                                                                                                                                                                   |                                                                                                                                | Properties Delete                                              |

1. Select OK (F10)

| View       Image: Constant of the points         Actions       Image: Constant of the points         Receipt Layouts       Inventory Listing         Inventory Labels       Customer Labels         Customer Labels       Customer Reports |                                                                                                                         | in interest in the second sec | Purchasing Accounting E-Comm                                                                                                                                                          |                                                          |            |
|--------------------------------------------------------------------------------------------------------------------------------------------------------------------------------------------------------------------------------------------|-------------------------------------------------------------------------------------------------------------------------|-------------------------------------------------------------------------------------------------------------------------------------------------------------------------------------------------------------------------------------------------------------------------------------------------------------------------------------------------------------------------------------------------------------------------------------------------------------------------------------------------------------------------------------------------------------------------------------------------------------------------------------------------------------------------------------------------------------------------------------------------------------------------------------------------------------------------------------------------------------------------------------------------------------------------------------------------------------------------------------------------------------------------------------------------------------------------------------------------------------------------------------------------------------------------------------------------------------------------------------------------------------------------------------------------------------------------------------------------------------------------------------------------------------------------------------------------------------------------------------------------------------------------------------------------------------------------------------------------------------------------------------------------------------------------------------------------------------------------------------------------------------------------------------------------------------------------------------------------------------------------------------------------------------------------------------------------------------------------------------------------------------------------------------------------------------------------------------------------------------------------------|---------------------------------------------------------------------------------------------------------------------------------------------------------------------------------------|----------------------------------------------------------|------------|
| AP Reports<br>GL Reports<br>Vendor Reports<br>Vendor Reports<br>Do Not Apply a Query                                                                                                                                                       | View (2)<br>Reports<br>Actions (2)<br>Receipt Layouts<br>Invoice/Reports Layouts<br>Inventory Labels<br>Customer Labels | <ul> <li>Report Type<br/>Sales Reports</li> <li>Inventory Reports</li> <li>Management Reports</li> <li>Purchasing Reports</li> <li>RMA Reports</li> <li>Customer Reports</li> <li>AR Reports</li> <li>AP Reports</li> <li>GL Reports</li> </ul>                                                                                                                                                                                                                                                                                                                                                                                                                                                                                                                                                                                                                                                                                                                                                                                                                                                                                                                                                                                                                                                                                                                                                                                                                                                                                                                                                                                                                                                                                                                                                                                                                                                                                                                                                                                                                                                                               | Report<br>Inventory Listing<br>Inventory Valuation<br>Inventory Price Lists<br>Query Options<br>Please Select a Query Option<br>Select a Previously Saved Query<br>Create a New Query | Inventory Listing Report<br>Produces an Inventory Listin | (F7) Close |