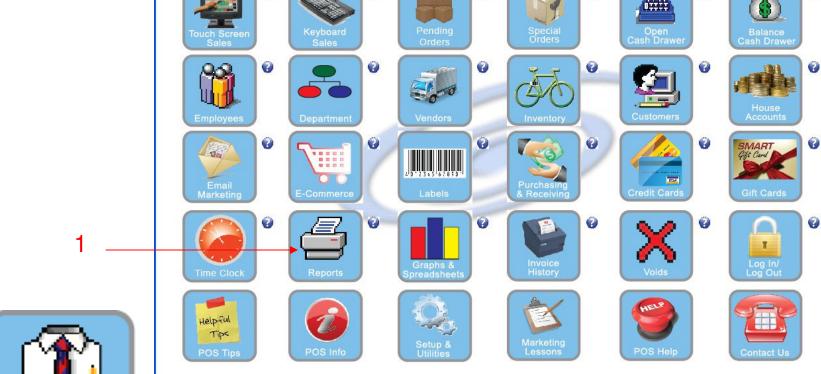

IN MANAGER MODE: Go to Reports

1. Select Reports Button

1

Manager Mode

- 1. Under Report Type, Select Inventory Reports
- 2. Under Report, Select Inventory Listing
- 3. Select Run Report (F7)

| 3         |                                                                                                                                                                                                                                                                   | entory Re<br>entory Lis                                                                                                        |                                                                |
|-----------|-------------------------------------------------------------------------------------------------------------------------------------------------------------------------------------------------------------------------------------------------------------------|--------------------------------------------------------------------------------------------------------------------------------|----------------------------------------------------------------|
| File      | Edit Window Help                                                                                                                                                                                                                                                  |                                                                                                                                |                                                                |
| 14        |                                                                                                                                                                                                                                                                   | • Transactions     Purchasing     Accounting     E-Commerce     Manageme       •     •     •     •     •     •                 |                                                                |
|           | View 🛞                                                                                                                                                                                                                                                            | Sort Items Selection                                                                                                           | Run Report (F7)                                                |
| 1 —       | Reports          Actions       Investigation         Receipt Layouts       Investigation         Invoice/Reports Layouts       Mar         Inventory Labels       Customer Labels         User-Definable Reports       AR         User-Definable Reports       GL | ss R<br>entor<br>Nage<br>Sort Order<br>Sort Fields<br>Department<br>Category<br>SKU<br>SKU<br>SKU<br>Description<br>Rep<br>Rep | ntory Listing Report<br>uces an Inventory Listing Report       |
|           |                                                                                                                                                                                                                                                                   | Define your Sort Order and options above. Click "OK" to process your report.                                                   | ernal Reports  POSitive Report Writer Add Crystal Reports Edit |
| Reports - |                                                                                                                                                                                                                                                                   |                                                                                                                                | Properties Delete                                              |