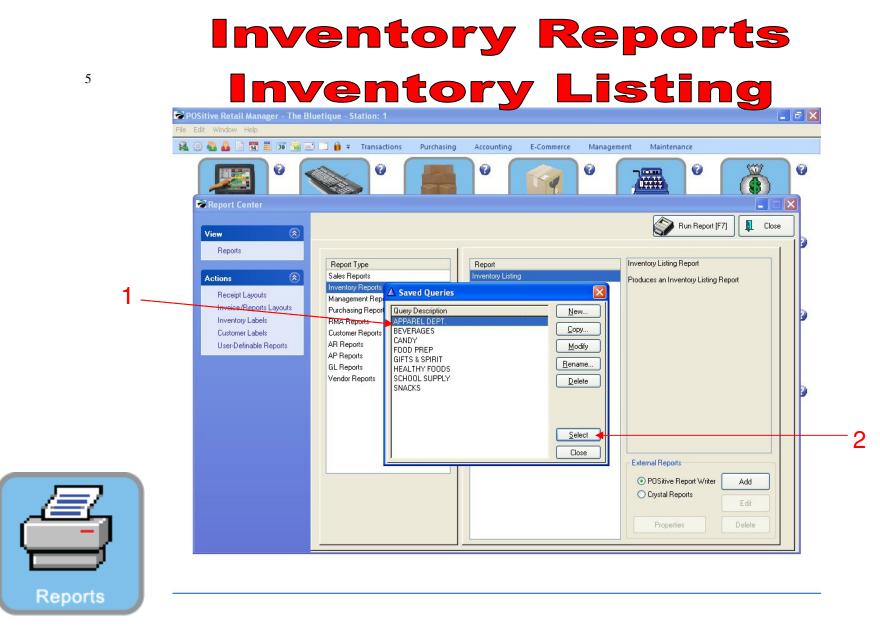

- 1. To run report by Department, Select A Previously Saved Query for a list of Departments
- 2. To run all inventory list, select Do not apply Query

- 1. To run report by Department, select the Department
- 2. Click Select

### **REPORT CENTER:**

1. Report pulled by Query for a Department