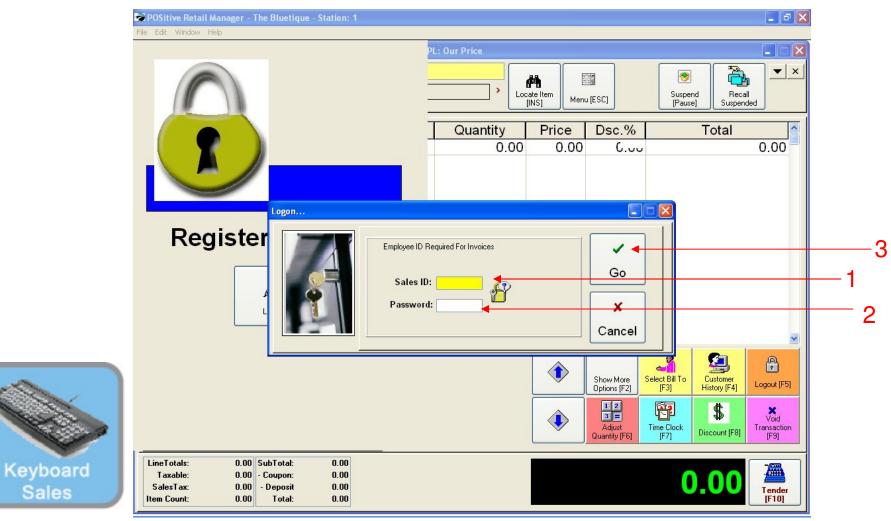

#### IN KEYBOARD SALES MODE:

- 1. Enter your Sales ID
- 2. Enter your Password
- 3. Select GO

#### IN TOUCH SCREEN SALES MODE:

- 1. Enter your Sales ID
- 2. Enter your Password
- 3. Select GO

IN MANAGER MODE: To Log in or Log out, go to Log In/Log Out. 1. Select Log In/Log Out Button

#### IN MANAGER MODE:

- 1. Enter your Sales ID
- 2. Enter your Password
- 3. Select GO

1