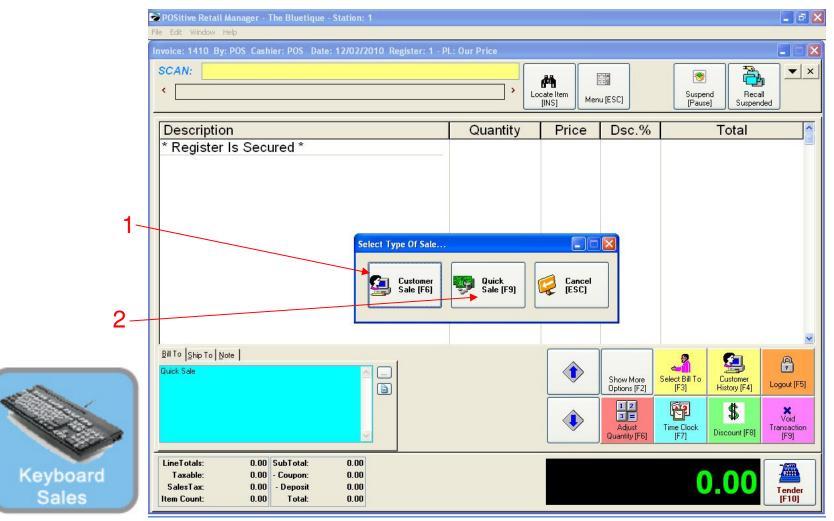

#### IN KEYBOARD SALES MODE:

4

- 1. Select Customer Sale (F6) to have the sale linked to a customer.
- 2. Select Quick Sale (F9) to perform a quick sale.

| SKU            | Description<br>Quantity Price | Disc. Total | Foods Misc                | Coffee Small              | Beverages<br>Misc       |
|----------------|-------------------------------|-------------|---------------------------|---------------------------|-------------------------|
|                |                               |             | Breeze<br>Freeze<br>Small | Breeze<br>Freeze<br>Large | Extra Cream<br>Cheese   |
|                |                               |             | Reserve<br>Touch          | Everything<br>Bagel       | Cinnamon<br>Raisin Bage |
|                |                               |             | 1 Cookie                  | 2 Cookies                 | Blueberry<br>Muffin     |
|                |                               |             | 1 Arnold<br>Palmer        | 2-Arnold<br>Palmers       | Mini Melts<br>Medium    |
|                |                               |             | Snaple<br>Apple           | Pink<br>Lemondade         | Mini Melts<br>Large     |
| <br>Quick Sale |                               |             | Adjust<br>Quantity        | 2 3 GO More               | Manager                 |