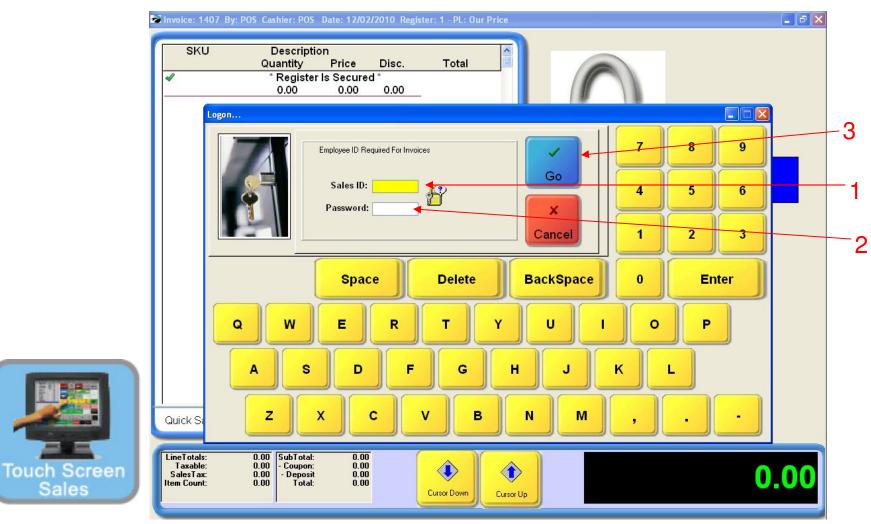

#### IN KEYBOARD SALES MODE:

- 1. Enter your Sales ID
- 2. Enter your Password
- 3. Select GO

#### IN TOUCH SCREEN SALES MODE:

- 1. Enter your Sales ID
- 2. Enter your Password
- 3. Select GO

IN MANAGER MODE: To Log in or Log out, go to Log In/Log Out. 1. Select Log In/Log Out Button