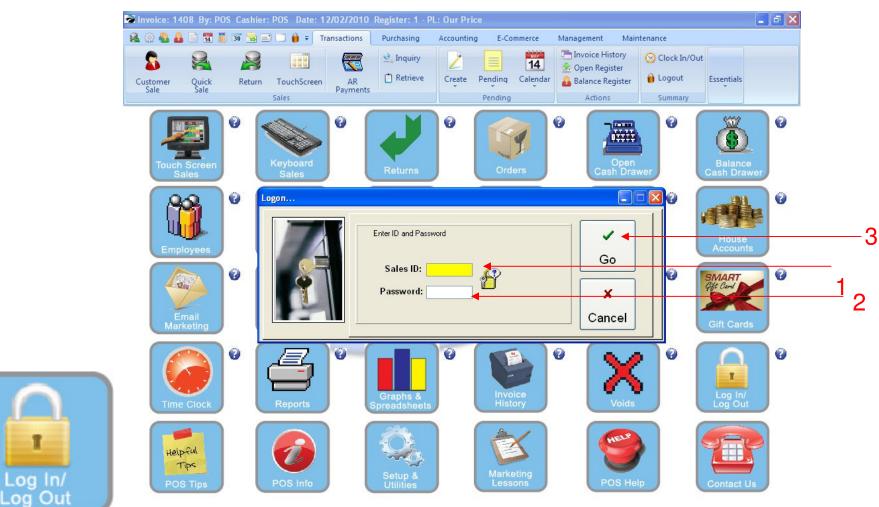

#### IN MANAGER MODE:

- 1. Enter your Sales ID
- 2. Enter your Password
- 3. Select GO

1