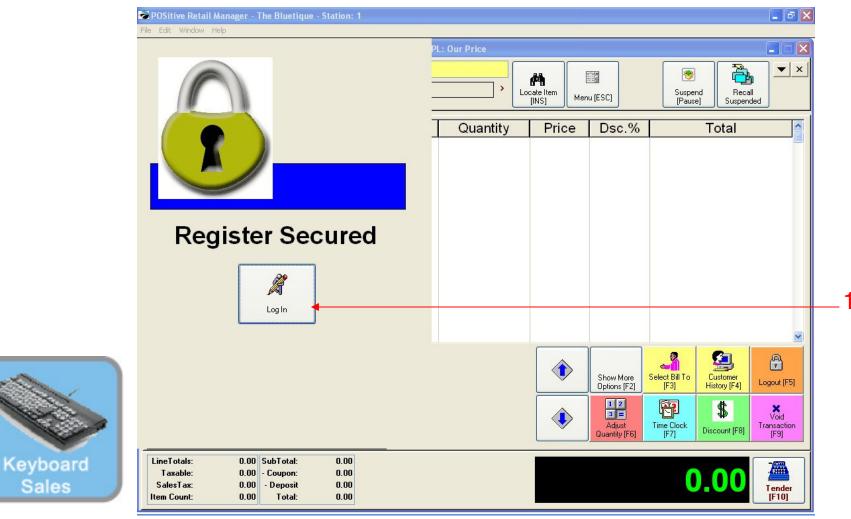

1. To Log In, Select the LOG IN Button.

1

ON MANAGER BUTTON SCREEN: Register will be Secured.

1. To Log In, Select the LOG IN Button.

Touch