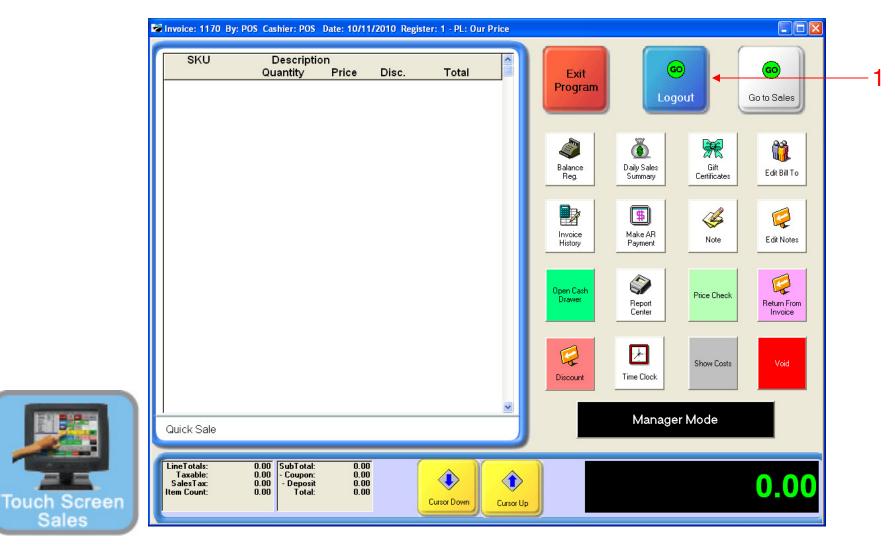

#### IN KEYBOARD SALES MODE:

1

To log out, or you go to Manager Mode: 1. SELECT LOGOUT (F5) (NOTE: Only Teachers & Managers will have access to Manager Mode)

IN KEYBOARD SALES MODE: Register will be Secured.

1. To Log In, Select the LOG IN Button.