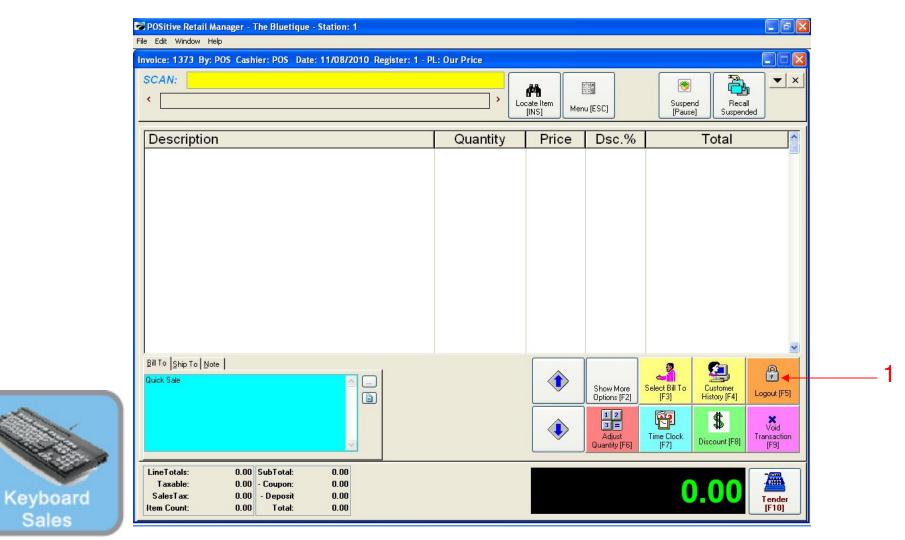

#### IN KEYBOARD SALES MODE:

1

To log out, or you go to Manager Mode: 1. SELECT LOGOUT (F5) (NOTE: Only Teachers & Managers will have access to Manager Mode)

IN KEYBOARD SALES MODE: Register will be Secured.

1. To Log In, Select the LOG IN Button.