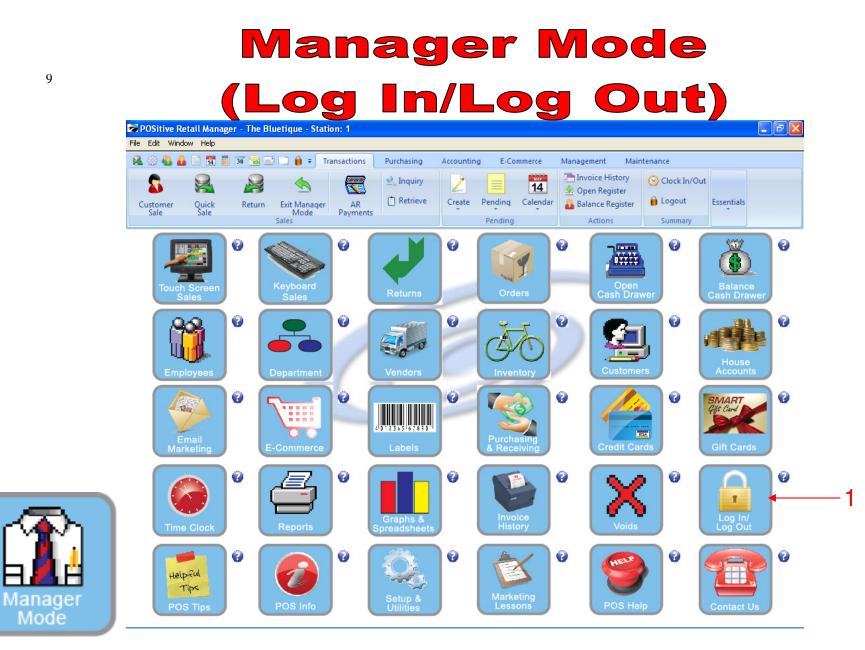

#### IN TOUCH SCREEN SALES MODE:

- 1. Enter your Sales ID
- 2. Enter your Password
- 3. Select GO

IN MANAGER MODE: To Log in or Log out, go to Log In/Log Out. 1. Select Log In/Log Out Button

#### IN MANAGER MODE:

- 1. Enter your Sales ID
- 2. Enter your Password
- 3. Select GO

1