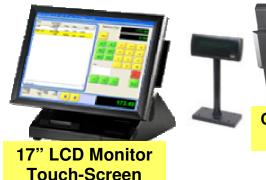

## Affordable Touch POS

**Rear Customer Digital Sign option** 

**Thermal Receipt Printer** 