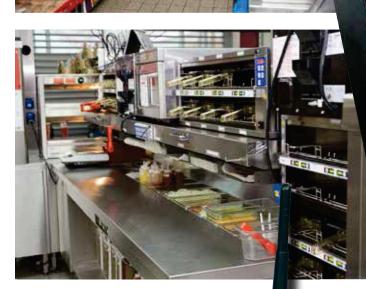

## A Powerful Way to Speed Up Service to Your **Customers and Increase Productivity**

- The ChefTAB-Bump is perfect for restaurants, coffee shops, sandwich shops, bars or any place that you would use a kitchen printer.
- · ChefTAB-Bump's video output is compatible with HDMI monitors and TVs.
- ChefTAB-Bump includes the ChefTAB Controller and Bump Bar.