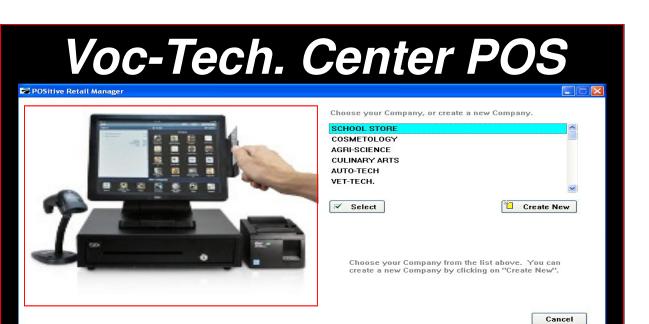

## **Career Center Features**

- No Monthly Cloud-POS Fees!
- Uses Microsoft Windows SQL engine
- Use Win-Touch Tablet, Laptop, PC
- Run Stand-Alone Station or Network option
- Re-use POS software @ multiple locations
- Employee, Inventory, Vendor Tracking
- Manages Assets, Inventory & \$\$
- Many affordable Hardware Options

- Standard & Mobile POS Station Options
- Simple, Easy & Fast to Operate!
- 12 Month Support & Training included
- 20vrs. School POS experience .
- Informative Reports & Graphs!
- Credit, Debit, Loyalty & Free Gift Cards!
- Staff House Account options & More!
- We do Start-up T.S. programming!