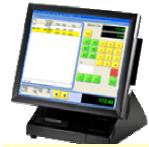

## Affordable Touch POS

**Rear Customer Digital Sign option** 

**Bar-code Scanner** 

**Thermal Receipt Printer** 

18" Cash Drawer